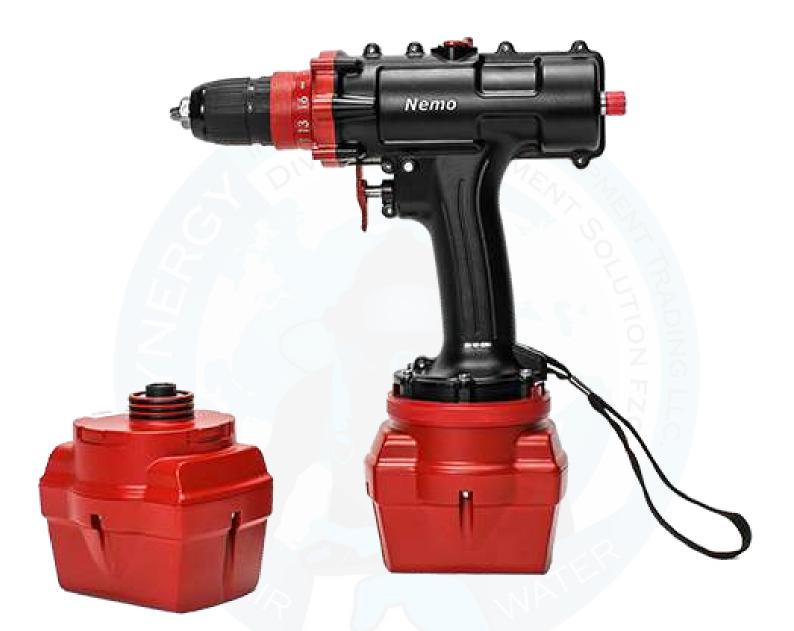

## **NEMO V2 DIVERS EDITION DRILL - 50M**

The Nemo V2 Divers Edition has a maximum operating depth of 50m (164ft). This drill boasts a salt-water resistant black and red paint job and comes with a durable carrying case, battery charger, pressure valve, and pump to pressurize the drill, ensuring you're always ready for jobs that require extra power and time.

## **NEMO V2 DIVERS EDITION DRILL – 50M**